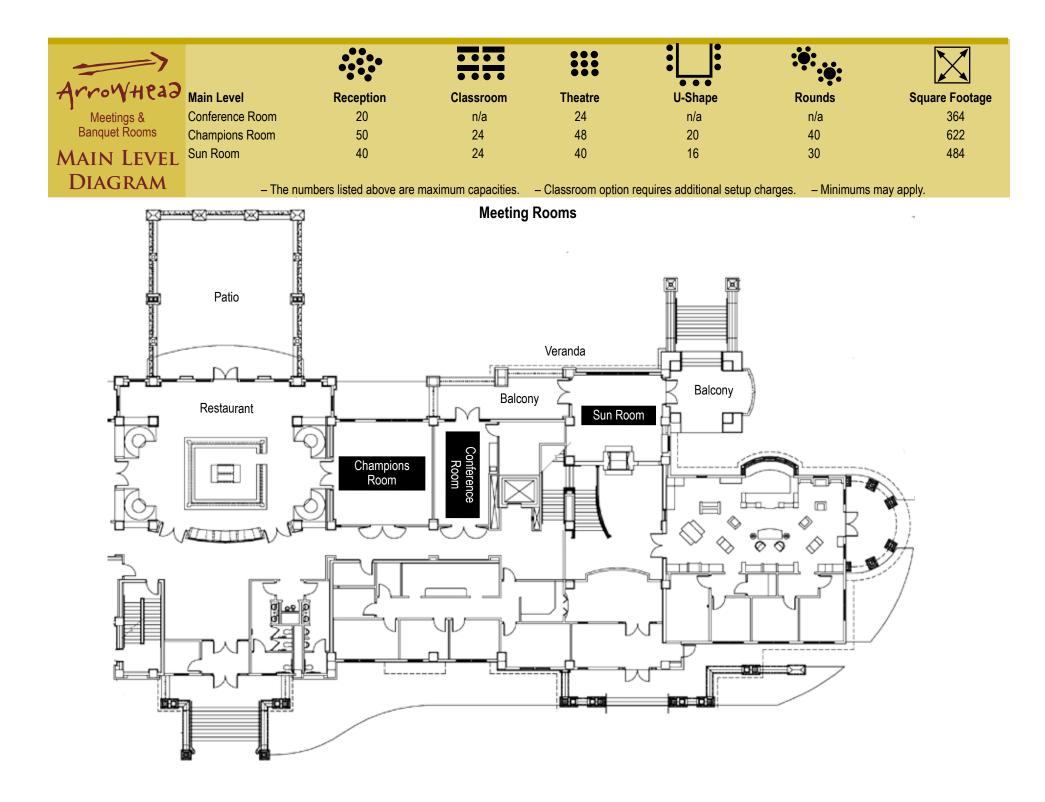

|               |                                                                      | ••••      |           |                                                                         | ::      | : <b>:</b> ::       |                |
|---------------|----------------------------------------------------------------------|-----------|-----------|-------------------------------------------------------------------------|---------|---------------------|----------------|
| ArroyHead     | Upper Level                                                          | Reception | Classroom | Theatre                                                                 | U-Shape | Rounds              | Square Footage |
| Meetings &    | Clocktower Room                                                      | 40        | 24        | 40                                                                      | 16      | 40                  | 484            |
| Banquet Rooms | Atrium Living Room                                                   | 25        | n/a       | n/a                                                                     | n/a     | n/a                 | 400            |
|               | West Room                                                            | 75        | 30        | 50                                                                      | 32      | 90                  | 1620           |
| UPPER         | Center Room                                                          | 100       | 60        | 120                                                                     | 32      | 100                 | 2040           |
|               | East Room                                                            | 100       | 60        | 80                                                                      | 32      | 110                 | 1734           |
| LEVEL         | Grand Ballroom                                                       | 275       | 75        | 200                                                                     | n/a     | 300                 | 5304           |
| DIAGRAM       | <ul> <li>The numbers listed above are maximum capacities.</li> </ul> |           |           | <ul> <li>Classroom option requires additional setup charges.</li> </ul> |         | charges. – Minimums | may apply.     |