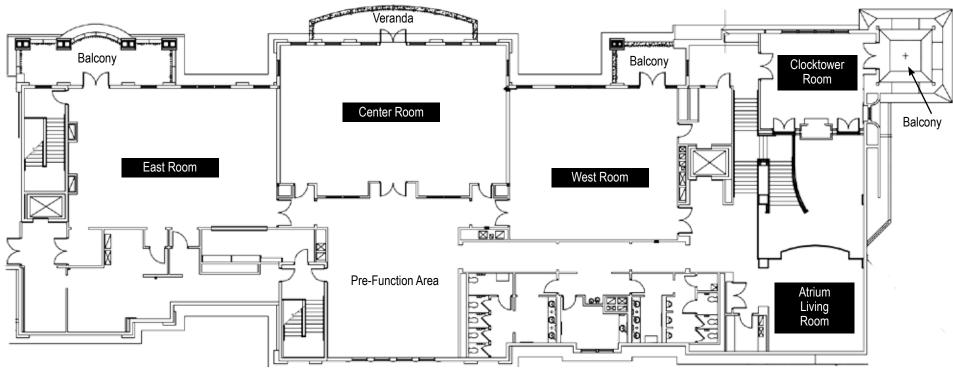

|               |                                                                      | ••••      |           |                                                                         | ::      | : <b>:</b> ::       |                |
|---------------|----------------------------------------------------------------------|-----------|-----------|-------------------------------------------------------------------------|---------|---------------------|----------------|
| ArroyHead     | Upper Level                                                          | Reception | Classroom | Theatre                                                                 | U-Shape | Rounds              | Square Footage |
| Meetings &    | Clocktower Room                                                      | 40        | 24        | 40                                                                      | 16      | 40                  | 484            |
| Banquet Rooms | Atrium Living Room                                                   | 25        | n/a       | n/a                                                                     | n/a     | n/a                 | 400            |
|               | West Room                                                            | 75        | 30        | 50                                                                      | 32      | 90                  | 1620           |
| UPPER         | Center Room                                                          | 100       | 60        | 120                                                                     | 32      | 100                 | 2040           |
|               | East Room                                                            | 100       | 60        | 80                                                                      | 32      | 110                 | 1734           |
| LEVEL         | Grand Ballroom                                                       | 275       | 75        | 200                                                                     | n/a     | 300                 | 5304           |
| DIAGRAM       | <ul> <li>The numbers listed above are maximum capacities.</li> </ul> |           |           | <ul> <li>Classroom option requires additional setup charges.</li> </ul> |         | charges. – Minimums | may apply.     |

Meeting & Banquet Rooms

Grand Ballroom (East, Central and West Rooms)